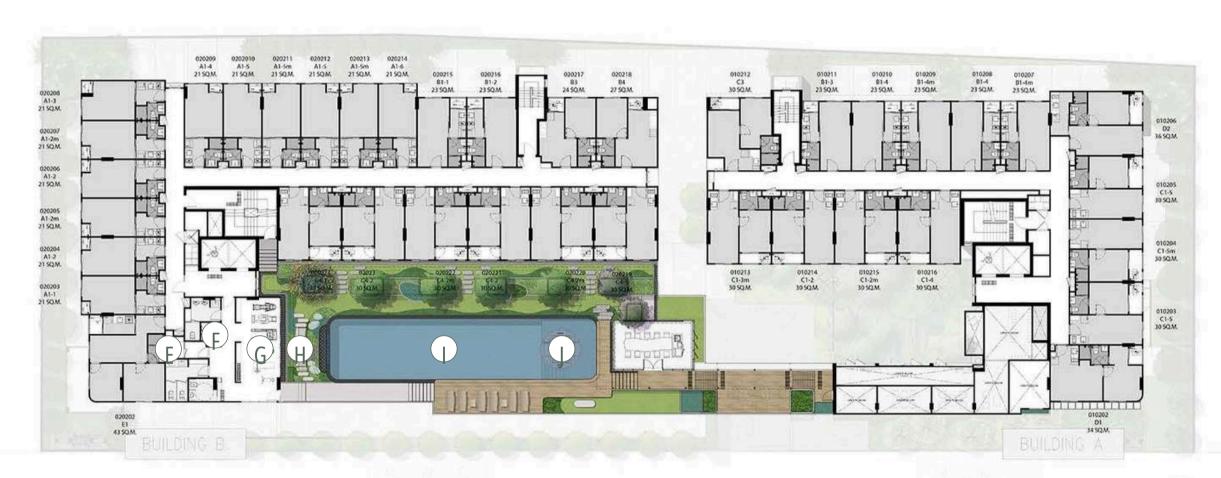

## 2ND FLOOR

- Steam Room
- G Fitness
- Swimming Pool

- Hydrotherapy
- Tsukiyama Air Lounger