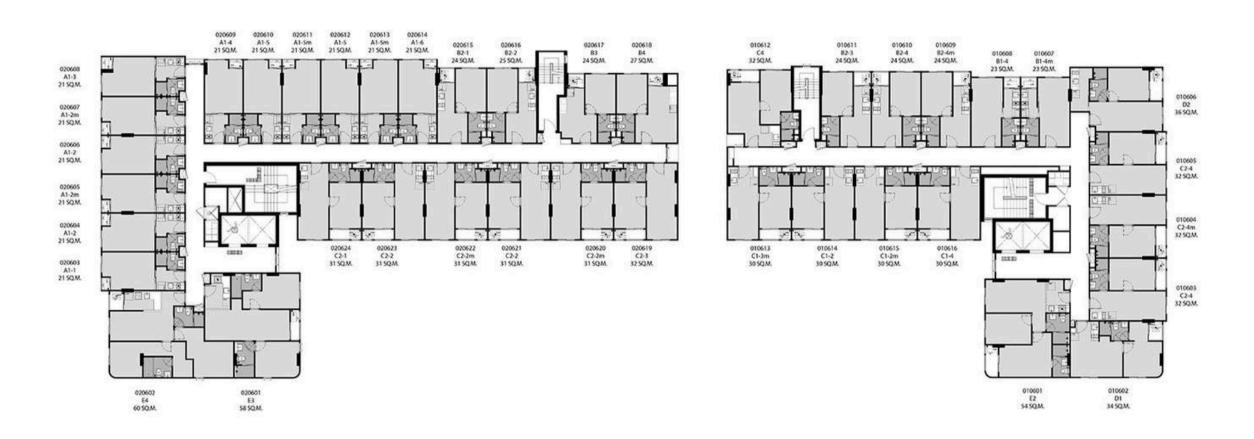

ve of the intelligent fitness environment to the modern and traditional Japanese aesthetic view and the benefit of a simple lifestyle.



OMAKase

Appreciate the minimal cultural style furnished party room with the design where materials are used sparingly to create quite subtle, quiet space of very high craftsmanship and symbolize the concept of Zen.

**Kitchen Studio**Redeem yourself with the semi-outdoor co-dining slow bar with the key elements of the design from the Japanese kitchen style with true benefit from balanced design, purity, and cleanliness.





#### GROUND FLOOR



Engawa

Chashitsu

Nakaniwa D



Mail Box

## 2ND FLOOR





- Steam Room
- G Fitness
- Swimming Pool

- Hydrotherapy
- Tsukiyama Air Lounger

### 3RD FLOOR





MHy'Omakase M Kitchen Studio



Working Pod











#### ROOFTOP







Enjoy the scenery from your bedroom and living room. Drawing a fullness of Japanese essence living style and appreciating much of the aesthetic interior design, particularly the principle of bringing peace of mind.

#### SEAMLESS FUNCTIONAL DESIGN

With Zen, concept design brings every aspect of the environment into the calculation to achieve a seamless functional design. Creating a unique experience that is driven by generosity.



# \$100 \$0.M.





# *STUDIO* **23** *SQ.M.*





#### 1 BEDROOM 25 SQ.M.





#### 1 BEDROOM 30 SQ.M.





#### 1 BEDROOM 32 SQ.M.







#### 1 BEDROOM 34 SQ.M.





# 1 BEDROOM+ 36 SQ.M.





## 2 BEDROOMS 43 SQ.M.





## 2 BEDROOMS 54 SQ.M.





#### 2 BEDROOMS 58 SQ.M.





# 2 BEDROOMS 60 SQ.M.







#### PAST PROJECT

QUINTAR