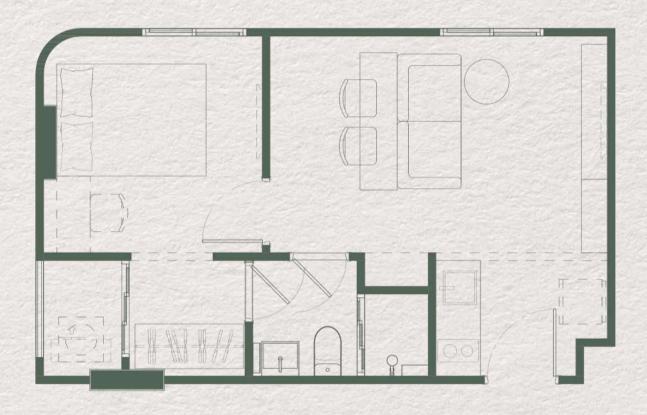

## 2 BEDROOMS 43 SQ.M.

## 2 BEDROOMS 54 SQ.M.

#### 2 BEDROOMS 58 SQ.M.

# 2 BEDROOMS 60 SQ.M.