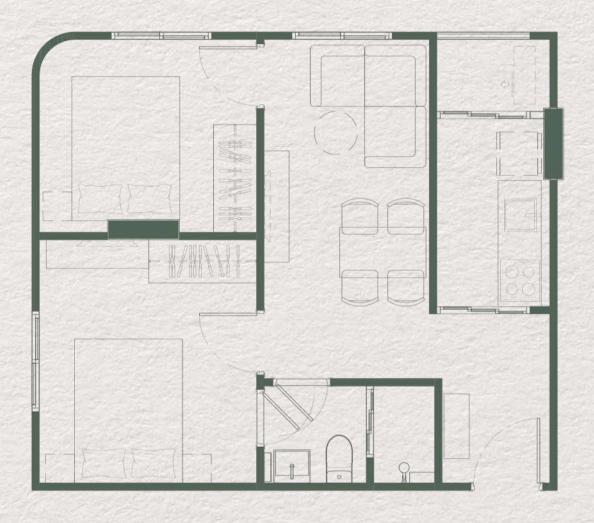

# *STUDIO* **23** *SQ.M.*

#### 1 BEDROOM 25 SQ.M.

#### 1 BEDROOM 30 SQ.M.

#### 1 BEDROOM 32 SQ.M.

#### 1 BEDROOM 34 SQ.M.

# 1 BEDROOM+ 36 SQ.M.

## 2 BEDROOMS 43 SQ.M.

## 2 BEDROOMS 54 SQ.M.

#### 2 BEDROOMS 58 SQ.M.

# 2 BEDROOMS 60 SQ.M.