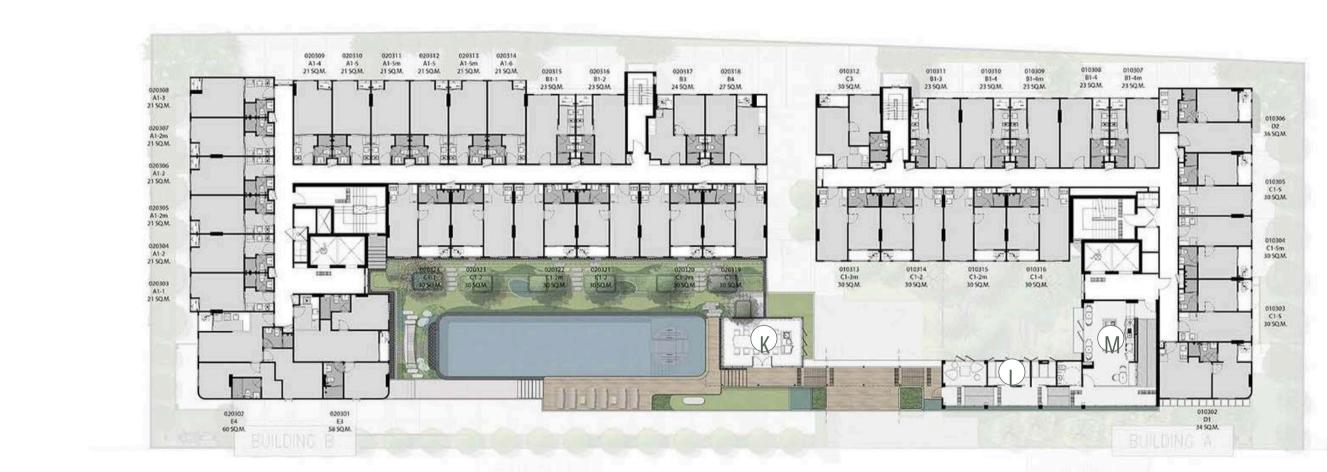

le space usage.



Fitness
Exposing the new perspective of the intelligent fitness environment to the modern and traditional Japanese aesthetic view and the benefit of a simple lifestyle.



OMAKase

Appreciate the minimal cultural style furnished party room with the design where materials are used sparingly to create quite subtle, quiet space of very high craftsmanship and symbolize the concept of Zen.

**Kitchen Studio**Redeem yourself with the semi-outdoor co-dining slow bar with the key elements of the design from the Japanese kitchen style with true benefit from balanced design, purity, and cleanliness.





#### GROUND FLOOR



Engawa

Chashitsu

Nakaniwa D



Mail Box

## 2ND FLOOR





- Steam Room
- G Fitness
- Swimming Pool

- Hydrotherapy
- Tsukiyama Air Lounger

### 3RD FLOOR





MHy'Omakase M Kitchen Studio



Working Pod











#### ROOFTOP







Enjoy the scenery from your bedroom and living room. Drawing a fullness of Japanese essence living style and appreciating much of the aesthetic interior design, particularly the principle of bringing peace of mind.

#### SEAMLESS FUNCTIONAL DESIGN

With Zen, concept design brings every aspect of the environment into the calculation to achieve a seamless functional design. Creating a unique experience that is driven by generosity.



# \$100 \$0.M.





# *STUDIO* **23** *SQ.M.*





#### 1 BEDROOM 25 SQ.M.





#### 1 BEDROOM 30 SQ.M.





#### 1 BEDROOM 32 SQ.M.







#### 1 BEDROOM 34 SQ.M.





# 1 BEDROOM+ 36 SQ.M.





## 2 BEDROOMS 43 SQ.M.





## 2 BEDROOMS 54 SQ.M.





#### 2 BEDROOMS 58 SQ.M.





#