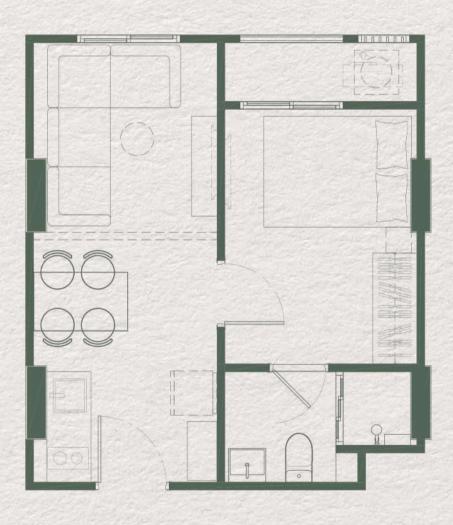

## 2 BEDROOMS 43 SQ.M.

## 2 BEDROOMS 54 SQ.M.

#### 2 BEDROOMS 58 SQ.M.

# 2 BEDROOMS 60 SQ.M.