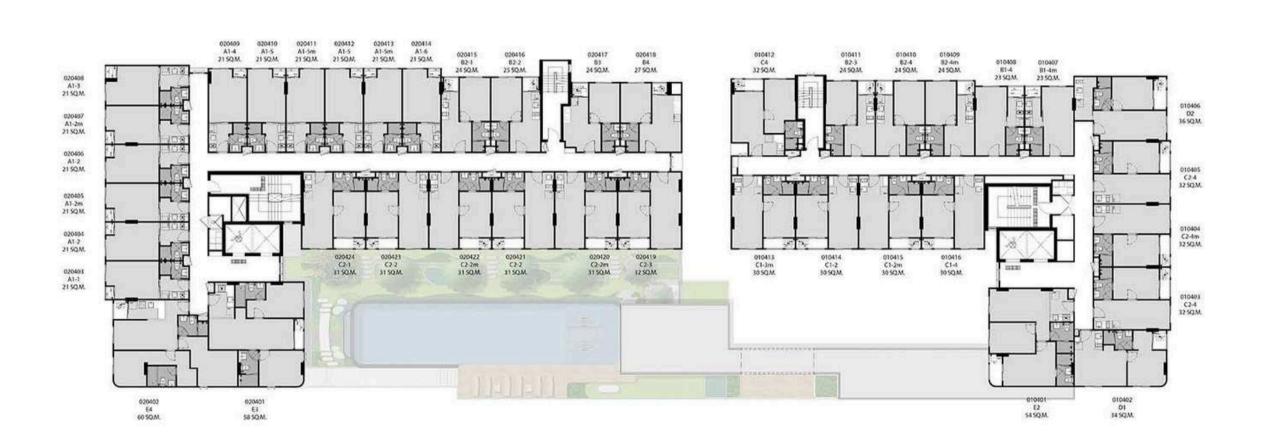

ective of the intelligent fitness environment to the modern and traditional Japanese aesthetic view and the benefit of a simple lifestyle.



OMAKase

Appreciate the minimal cultural style furnished party room with the design where materials are used sparingly to create quite subtle, quiet space of very high craftsmanship and symbolize the concept of Zen.

**Kitchen Studio**Redeem yourself with the semi-outdoor co-dining slow bar with the key elements of the design from the Japanese kitchen style with true benefit from balanced design, purity, and cleanliness.





#### GROUND FLOOR



Engawa

Chashitsu

Nakaniwa D



Mail Box

## 2ND FLOOR





- Steam Room
- G Fitness
- Swimming Pool

- Hydrotherapy
- Tsukiyama Air Lounger

### 3RD FLOOR





MHy'Omakase M Kitchen Studio



Working Pod











#### ROOFTOP







Enjoy the scenery from your bedroom and living room. Drawing a fullness of Japanese essence living style and appreciating much of the aesthetic interior design, particularly the principle of bringing peace of mind.

#### SEAMLESS FUNCTIONAL DESIGN

With Zen, concept design brings every aspect of the environment into the calculation to achieve a seamless functional design. Creating a unique experience that is driven by generosity.



# \$100 \$0.M.





# *STUDIO* **23** *SQ.M.*





#### 1 BEDROOM 25 SQ.M.





#### 1 BEDROOM 30 SQ.M.





#### 1 BEDROOM 32 SQ.M.







#### 1 BEDROOM 34 SQ.M.





# 1 BEDROOM+ 36 SQ.M.





## 2 BEDROOMS 43 SQ.M.





## 2 BEDROOMS 54 SQ.M.





#### 2 BEDROOMS 58 SQ.M.





# 2 BEDROOMS 60 SQ.M.







#### PAST PROJECT

QUI