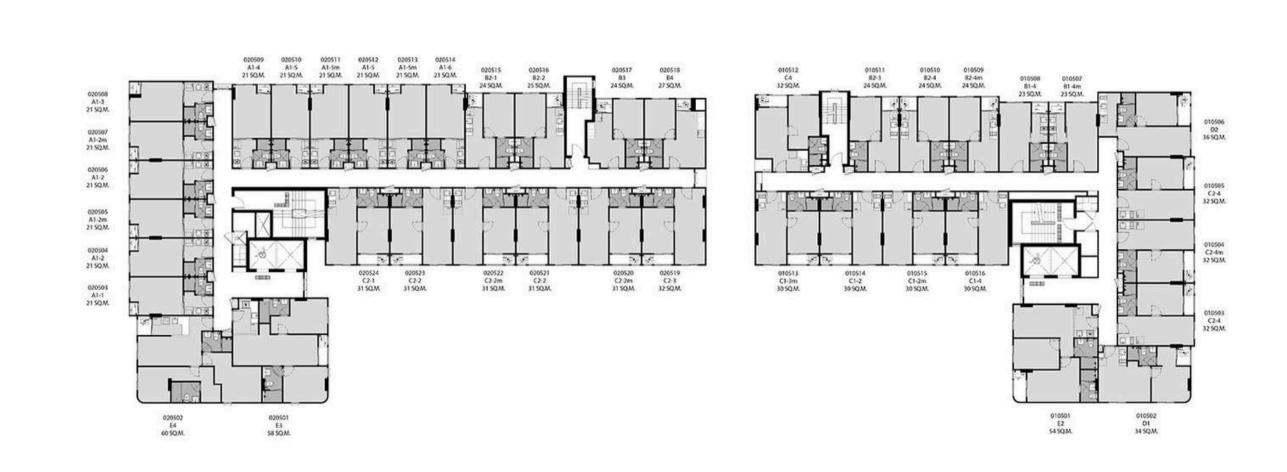

tive of the intelligent fitness environment to the modern and traditional Japanese aesthetic view and the benefit of a simple lifestyle.



OMAKase

Appreciate the minimal cultural style furnished party room with the design where materials are used sparingly to create quite subtle, quiet space of very high craftsmanship and symbolize the concept of Zen.

**Kitchen Studio**Redeem yourself with the semi-outdoor co-dining slow bar with the key elements of the design from the Japanese kitchen style with true benefit from balanced design, purity, and cleanliness.





#### GROUND FLOOR



Engawa

Chashitsu

Nakaniwa D



Mail Box

## 2ND FLOOR





- Steam Room
- G Fitness
- Swimming Pool

- Hydrotherapy
- Tsukiyama Air Lounger

### 3RD FLOOR





MHy'Omakase M Kitchen Studio



Working Pod











#### ROOFTOP







Enjoy the scenery from your bedroom and living room. Drawing a fullness of Japanese essence living style and appreciating much of the aesthetic interior design, particularly the principle of bringing peace of mind.

#### SEAMLESS FUNCTIONAL DESIGN

With Zen, concept design brings every aspect of the environment into the calculation to achieve a seamless functional design. Creating a unique experience that is driven by generosity.



# \$100 \$0.M.





# *STUDIO* **23** *SQ.M.*





#### 1 BEDROOM 25 SQ.M.





#### 1 BEDROOM 30 SQ.M.





#### 1 BEDROOM 32 SQ.M.







#### 1 BEDROOM 34 SQ.M.





# 1 BEDROOM+ 36 SQ.M.





## 2 BEDROOMS 43 SQ.M.





## 2 BEDROOMS 54 SQ.M.





#### 2 BEDROOMS 58 SQ.M.





# 2 BEDROOMS 60 SQ.M.







#### PAST PROJECT

QUINT