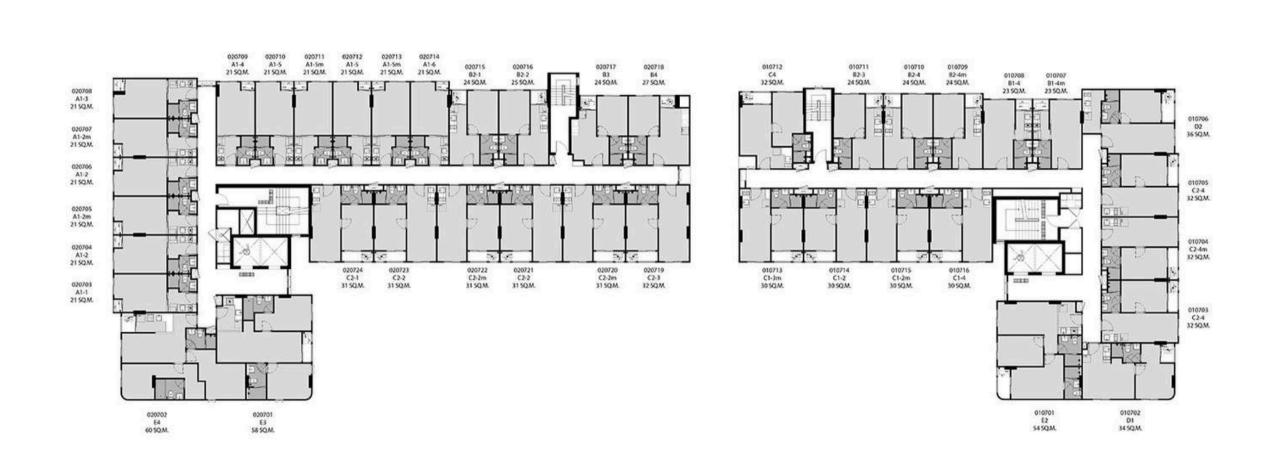

of the intelligent fitness environment to the modern and traditional Japanese aesthetic view and the benefit of a simple lifestyle.



OMAKase

Appreciate the minimal cultural style furnished party room with the design where materials are used sparingly to create quite subtle, quiet space of very high craftsmanship and symbolize the concept of Zen.

**Kitchen Studio**Redeem yourself with the semi-outdoor co-dining slow bar with the key elements of the design from the Japanese kitchen style with true benefit from balanced design, purity, and cleanliness.





#### GROUND FLOOR



Engawa

Chashitsu

Nakaniwa D



Mail Box

## 2ND FLOOR





- Steam Room
- G Fitness
- Swimming Pool

- Hydrotherapy
- Tsukiyama Air Lounger

### 3RD FLOOR





MHy'Omakase M Kitchen Studio



Working Pod











#### ROOFTOP







Enjoy the scenery from your bedroom and living room. Drawing a fullness of Japanese essence living style and appreciating much of the aesthetic interior design, particularly the principle of bringing peace of mind.

#### SEAMLESS FUNCTIONAL DESIGN

With Zen, concept design brings every aspect of the environment into the calculation to achieve a seamless functional design. Creating a unique experience that is driven by generosity.



# \$100 \$0.M.





# *STUDIO* **23** *SQ.M.*





#### 1 BEDROOM 25 SQ.M.





#### 1 BEDROOM 30 SQ.M.





#### 1 BEDROOM 32 SQ.M.







#### 1 BEDROOM 34 SQ.M.





# 1 BEDROOM+ 36 SQ.M.





## 2 BEDROOMS 43 SQ.M.





## 2 BEDROOMS 54 SQ.M.





#### 2 BEDROOMS 58 SQ.M.





# 2 BEDROOMS 60 SQ.M.







#### PAST PROJECT

QUINTARA