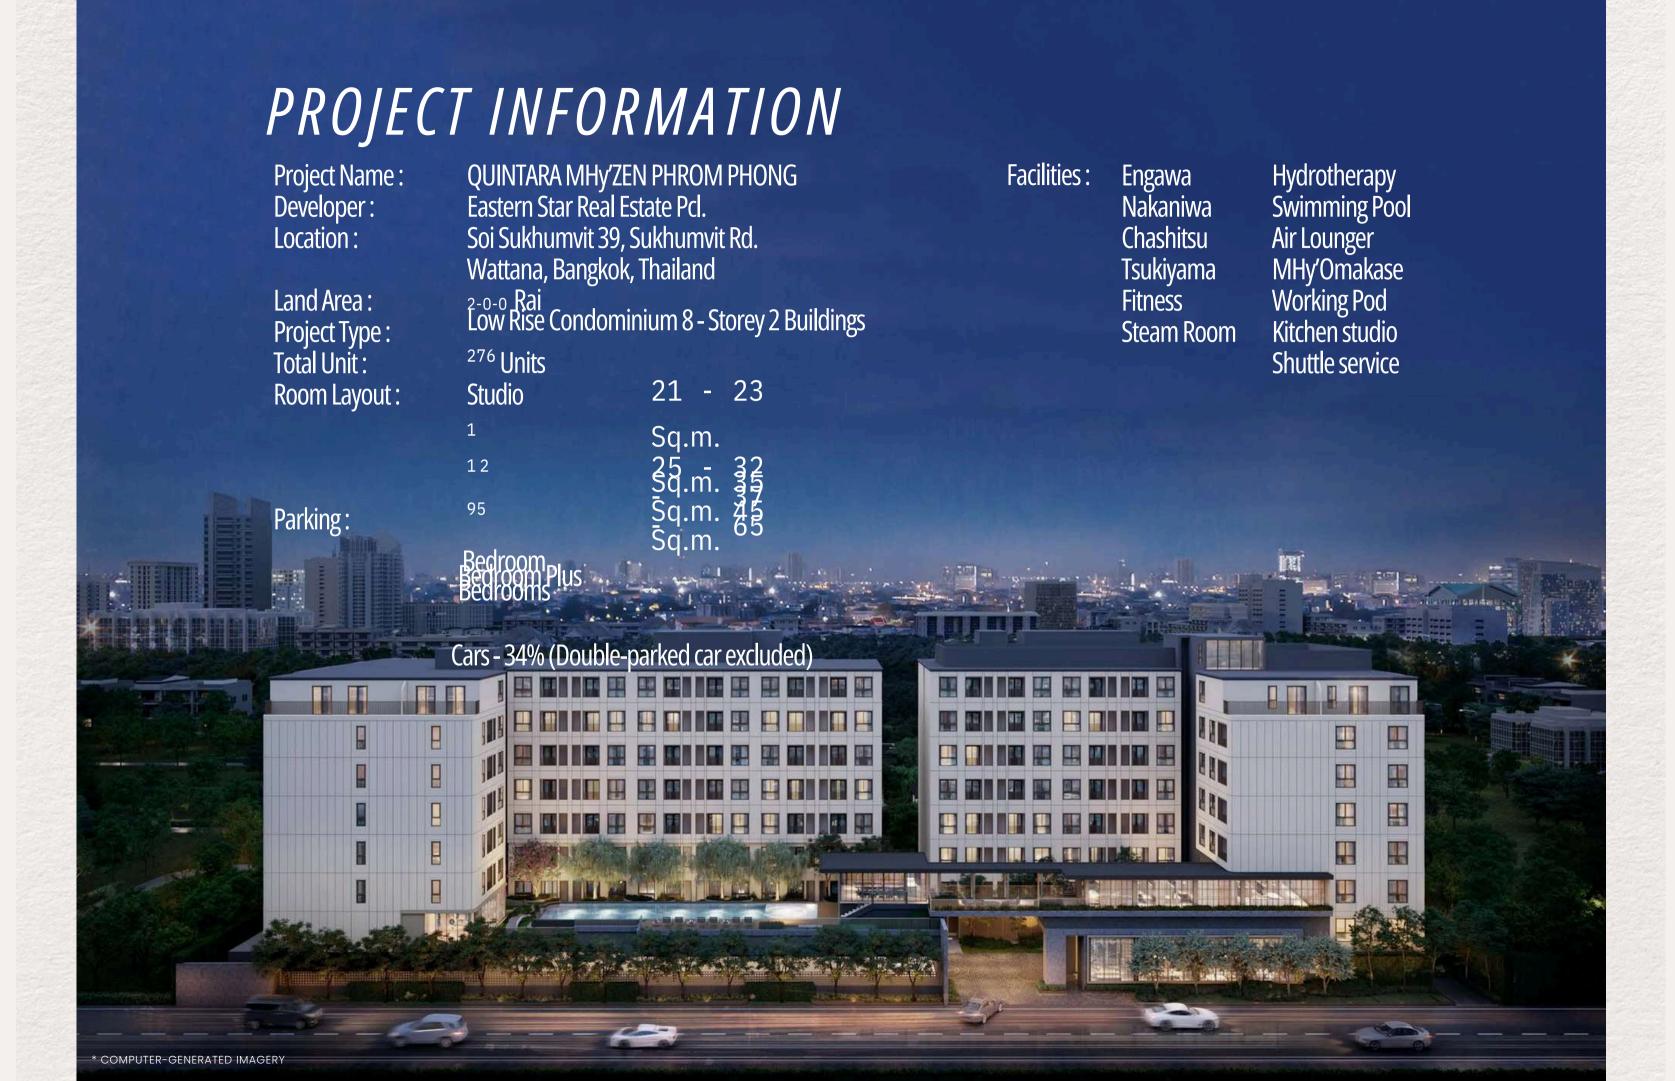

#### GROUND FLOOR

Engawa

Chashitsu

Nakaniwa D

Mail Box

## 2ND FLOOR

- Steam Room
- G Fitness
- Swimming Pool

- Hydrotherapy
- Tsukiyama Air Lounger

### 3RD FLOOR

MHy'Omakase M Kitchen Studio

Working Pod

#### ROOFTOP

Enjoy the scenery from your bedroom and living room. Drawing a fullness of Japanese essence living style and appreciating much of the aesthetic interior design, particularly the principle of bringing peace of mind.

QUINTARA MHy'ZEN PHROM PHONG Project. The Project Owner: Eastern Star Real Estate Public Company Limited, company's registration No. 0107536000307, having its head office at No.898, 5th Floor Ploenchit Tower, Ploenchit Road, Lumpini Sub-District, Pathumwan District, Bangkok. Registered Capital: 5,172,246,185 Baht (issued and paid-up: 5,022,246,185 Baht as of March 15, 2022). Managing Director: Dr. Torsak Lertsrisakulrat. The Project will be constructed as a residential condominium having 8 storey, 2 buildings, with 276 residential units. It will be constructed on the land title deeds No. 3585, 3586, 3587, 3588, 3589, 3590, 3590, 3591, 3592. Located at Sukhumvit Road (Soi Prachankhadi), Khlong Tan Nuea Sub-District, Watthana District, Bangkok. Land area: approximately 2-0-0 rai. The land and building are mortgaged to financial institutions. Construction permission is in process. The Project construction to be completed in December 2024. The Project will be registered as the condominium after the construction is completed. The unit owners shall