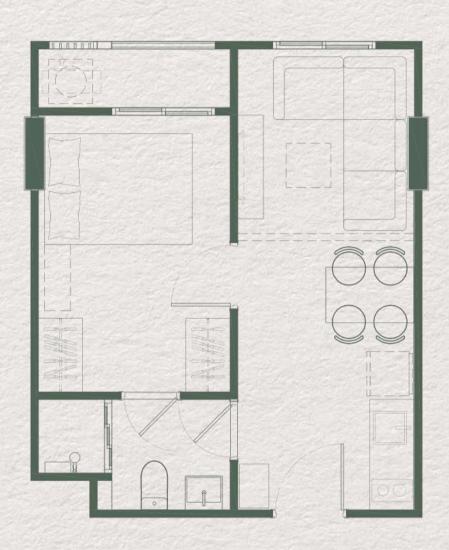

hitsu

Nakaniwa D



Mail Box

## 2ND FLOOR





- Steam Room
- G Fitness
- Swimming Pool

- Hydrotherapy
- Tsukiyama Air Lounger

### 3RD FLOOR





MHy'Omakase M Kitchen Studio



Working Pod











#### ROOFTOP







Enjoy the scenery from your bedroom and living room. Drawing a fullness of Japanese essence living style and appreciating much of the aesthetic interior design, particularly the principle of bringing peace of mind.

#### SEAMLESS FUNCTIONAL DESIGN

With Zen, concept design brings every aspect of the environment into the calculation to achieve a seamless functional design. Creating a unique experience that is driven by generosity.



# \$100 \$0.M.





# *STUDIO* **23** *SQ.M.*





#### 1 BEDROOM 25 SQ.M.





#### 1 BEDROOM 30 SQ.M.





#### 1 BEDROOM 32 SQ.M.







#### 1 BEDROOM 34 SQ.M.





# 1 BEDROOM+ 36 SQ.M.





## 2 BEDROOMS 43 SQ.M.





## 2 BEDROOMS 54 SQ.M.





#### 2 BEDROOMS 58 SQ.M.





# 2 BEDROOMS 60 SQ.M.







#### PAST PROJECT

QUINTARA MNY GEN I RATCHADA - HUAI KHAMANG ESTARA

HAVEN | PATTANAKARN 20

QUINTARA

QUINTARA ARTE I SUKHIMVIT 52 QUINTARA PHUME I SUKHUMVIT 39



Nara 9 by Eastern Star











Vantage















#### **CREATIVE DESIGN**

Besides the refined artistry and functionality of the architecture and interior design, we also offer the most practicality and flexibility of usable space which can flt any lifestyle.



#### BALANCING LIFE

Making every day a leisure day, we design a logical and practical common area that perfectly meets all needs, even a separate public space for any New Normal social dist