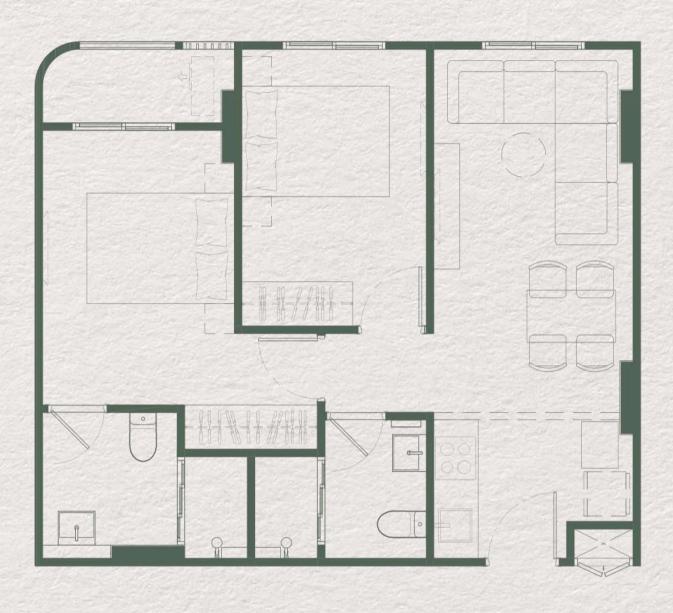

# *STUDIO* **23** *SQ.M.*

#### 1 BEDROOM 25 SQ.M.

#### 1 BEDROOM 30 SQ.M.

#### 1 BEDROOM 32 SQ.M.

#### 1 BEDROOM 34 SQ.M.

# 1 BEDROOM+ 36 SQ.M.

## 2 BEDROOMS 43 SQ.M.

## 2 BEDROOMS 54 SQ.M.

#### 2 BEDROOMS 58 SQ.M.

# 2 BEDROOMS 60 SQ.M.