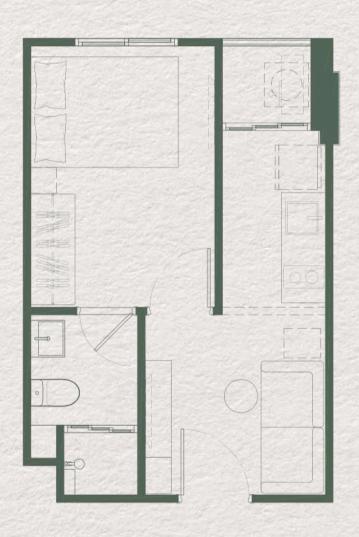

#### 1 BEDROOM 25 SQ.M.

#### 1 BEDROOM 30 SQ.M.

#### 1 BEDROOM 32 SQ.M.

#### 1 BEDROOM 34 SQ.M.