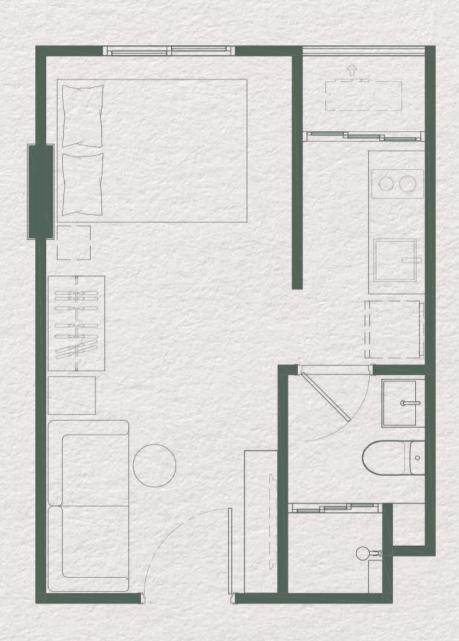

fit from balanced design, purity, and cleanliness.





#### GROUND FLOOR



Engawa

Chashitsu

Nakaniwa D



Mail Box

## 2ND FLOOR





- Steam Room
- G Fitness
- Swimming Pool

- Hydrotherapy
- Tsukiyama Air Lounger

### 3RD FLOOR





MHy'Omakase M Kitchen Studio



Working Pod











#### ROOFTOP







Enjoy the scenery from your bedroom and living room. Drawing a fullness of Japanese essence living style and appreciating much of the aesthetic interior design, particularly the principle of bringing peace of mind.

#### SEAMLESS FUNCTIONAL DESIGN

With Zen, concept design brings every aspect of the environment into the calculation to achieve a seamless functional design. Creating a unique experience that is driven by generosity.



# \$100 \$0.M.





# *STUDIO* **23** *SQ.M.*





#### 1 BEDROOM 25 SQ.M.





#### 1 BEDROOM 30 SQ.M.





#### 1 BEDROOM 32 SQ.M.







#### 1 BEDROOM 34 SQ.M.





# 1 BEDROOM+ 36 SQ.M.





## 2 BEDROOMS 43 SQ.M.





## 2 BEDROOMS 54 SQ.M.





#### 2 BEDROOMS 58 SQ.M.





# 2 BEDROOMS 60 SQ.M.







#### PAST PROJECT

QUINTARA MNY GEN I RATCHADA - HUAI KHAMANG ESTARA

HAVEN | PATTANAKARN 20

QUINTARA

QUINTARA ARTE I SUKHIMVIT 52 QUINTARA PHUME I SUKHUMVIT 39



Nara 9 by Eastern Star











Vantage















#### **CREATIVE DESIGN**

Besides the refined artistry and functionality of the architecture and interior design, we also offer the most practicality and flexibility of usable space which can flt any lifestyle.



#### BALANCING LIFE

Making every day a leisure day, we design a logical and practical common area th