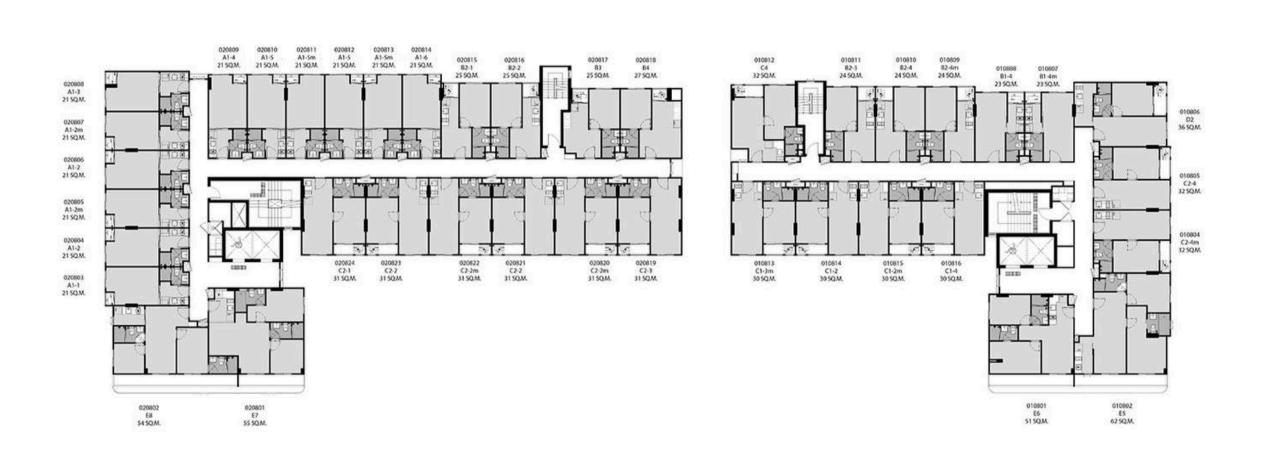

# \$100 \$0.M.

# *STUDIO* **23** *SQ.M.*

#### 1 BEDROOM 25 SQ.M.

#### 1 BEDROOM 30 SQ.M.

#### 1 BEDROOM 32 SQ.M.

#### 1 BEDROOM 34 SQ.M.

# 1 BEDROOM+ 36 SQ.M.

## 2 BEDROOMS 43 SQ.M.

## 2 BEDROOMS 54 SQ.M.

#### 2 BEDROOMS 58 SQ.M.

# 2 BEDROOMS 60 SQ.M.