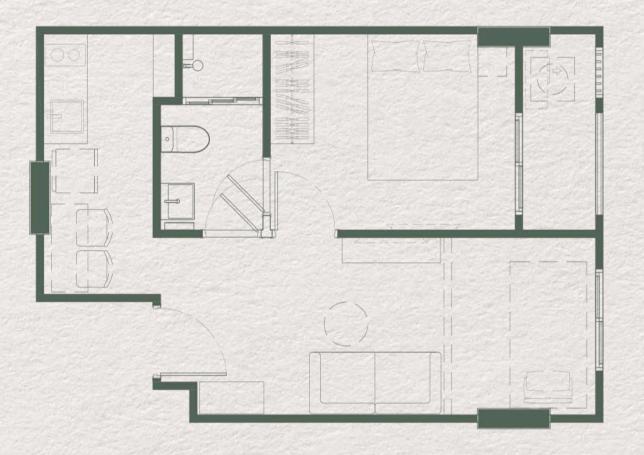

#### 1 BEDROOM 25 SQ.M.

#### 1 BEDROOM 30 SQ.M.

#### 1 BEDROOM 32 SQ.M.

#### 1 BEDROOM 34 SQ.M.

# 1 BEDROOM+ 36 SQ.M.