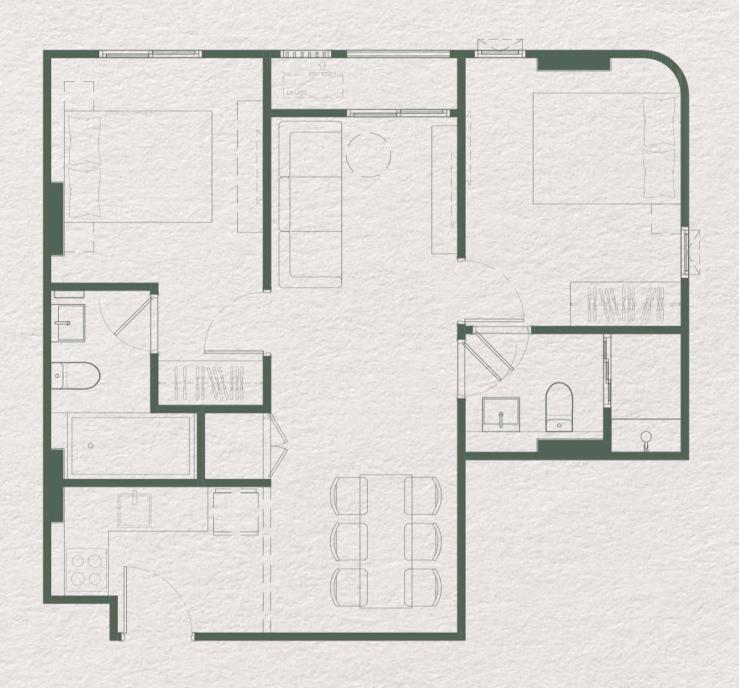

## 2 BEDROOMS 43 SQ.M.

## 2 BEDROOMS 54 SQ.M.

#### 2 BEDROOMS 58 SQ.M.

# 2 BEDROOMS 60 SQ.M.