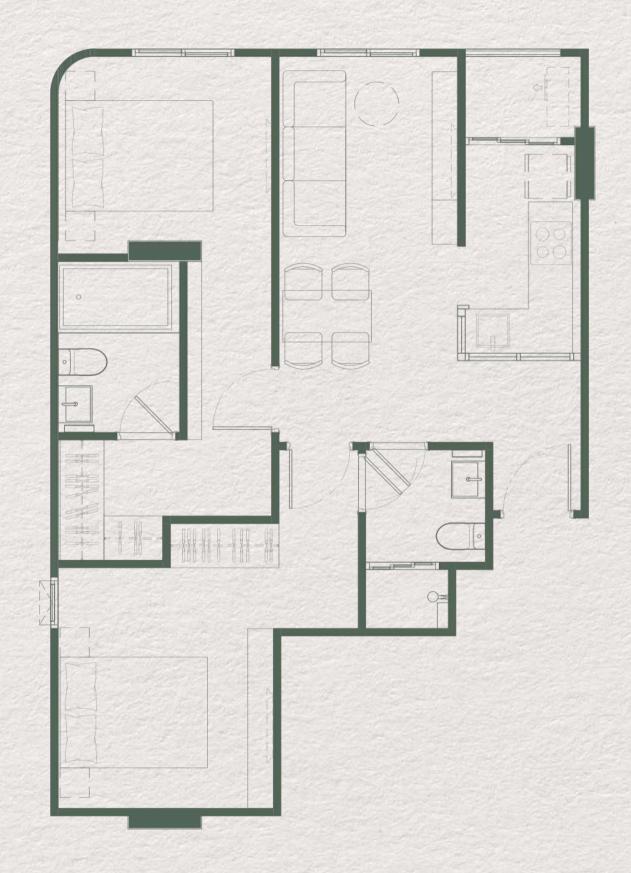

## 2 BEDROOMS 43 SQ.M.

## 2 BEDROOMS 54 SQ.M.

#### 2 BEDROOMS 58 SQ.M.

# 2 BEDROOMS 60 SQ.M.